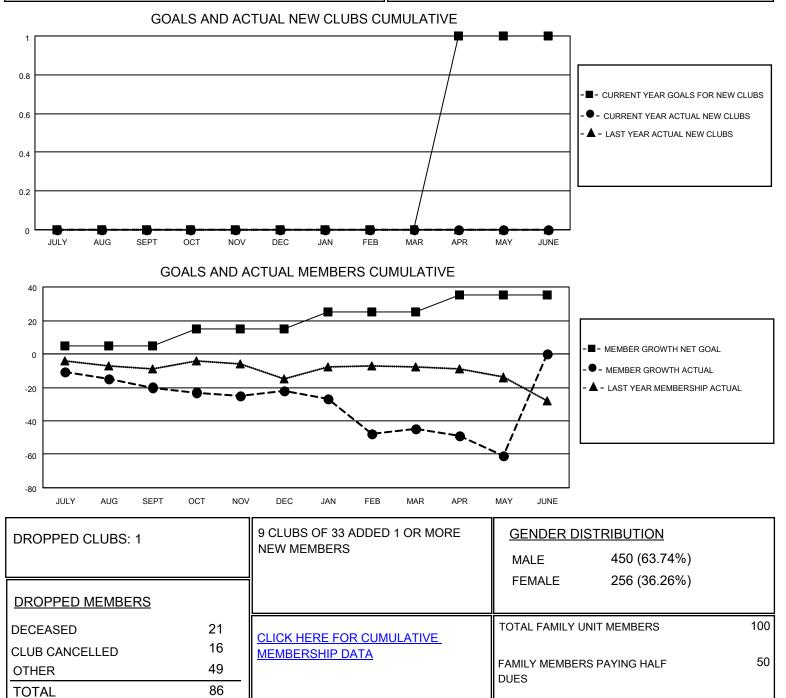

## LOCATION PENNSYLVANIA

District 14 B

Results as of: 5/31/2021

| Clubs                 |               |           |               | Members               |                         |                         |                                                    |
|-----------------------|---------------|-----------|---------------|-----------------------|-------------------------|-------------------------|----------------------------------------------------|
| RESULTS FOR 2020-2021 |               |           |               | RESULTS FOR 2020-2021 |                         |                         |                                                    |
| QUARTER               | NEW CLUB GOAL | NEW CLUBS | DROPPED CLUBS | QUARTER MEI           | MBER GROWTH NET<br>GOAL | MEMBER GROWTH<br>ACTUAL | DROPPED<br>MEMBERS ACTUAL<br>(including transfers) |
| JULY/AUG/SEPT         | 0             | 0         | 0             | JULY/AUG/SEPT         | 5                       | 7                       | 24                                                 |
| OCT/NOV/DEC           | 0             | 0         | 0             | OCT/NOV/DEC           | 10                      | 14                      | 14                                                 |
| JAN/FEB/MAR           | 0             | 0         | 1             | JAN/FEB/MAR           | 10                      | 4                       | 27                                                 |
| APR/MAY/JUNE          | 1             | 0         | 0             | APR/MAY/JUNE          | 10                      | 6                       | 21                                                 |